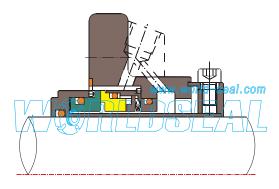

≤1.3MPa(shaft diameter>75mm)

Speed: ≤25m/s

SC-J03

Temperature: -30°C~205°C Pressure: ≤2.8MPa

Speed: ≤25m/s

SC-J04

Temperature: -30°C~205°C Pressure: ≤2.8MPa

Speed: \( \frac{1}{2} \). Since \( \frac{1}{2} \). Since \( \frac{1}{2} \).