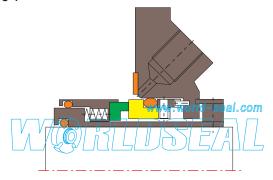

Pressure: ≤2.5MPa Speed: ≤16m/s

Temperature: -30°C~200°C Pressure: ≤2.3MPa Speed: ≤16m/s

SC-A04

Temperature: -30°C~200°C Pressure: ≤2.3MPa Speed: ≤23m/s

SC-A05

SC-A06

Temperature: -30°C~200°C Pressure: ≤2.3MPa Speed: ≤23m/s