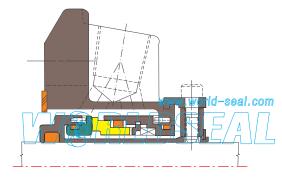

SC-J01

Temperature: -30°C~205°C

Pressure: ≤2.1MPa(shaft diameter≤75mm)

≤1.3MPa(shaft diameter>75mm)

Speed: ≤25m/s

SC-J02

Temperature: -30°C~205°C

Pressure: ≤2.1MPa(shaft diameter≤75mm)