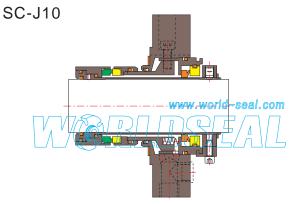

SC-J09

Temperature: <80°C or <200°C (water quench)
Pressure: ≤3MPa
Speed: ≤20m/s

Temperature: ≤150°C Pressure: ≤1.5MPa Speed: ≤20m/s

Temperature: -20°C~160°C Pressure: ≤2.5MPa Speed: ≤20m/s

Temperature: -20°C~90°C Pressure: ≤1.2MPa Speed: ≤10m/s