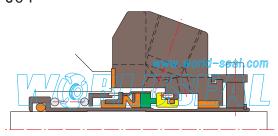

SC-J09

Temperature: <80°C or <200°C (water quench)
Pressure: ≤3MPa
Speed: ≤20m/s

Temperature: ≤150°C Pressure: ≤1.5MPa Speed: ≤20m/s

Temperature: -20°C~160°C Pressure: ≤2.5MPa Speed: ≤20m/s

Temperature: -20°C~90°C Pressure: ≤1.2MPa Speed: ≤10m/s