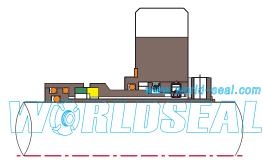

≤1.3MPa(shaft diameter>75mm)

Speed: ≤25m/s

SC-J03

Temperature: -30°C~205°C Pressure: ≤2.8MPa

Speed: ≤25m/s

SC-J04

Temperature: -30°C~205°C Pressure: ≤2.8MPa

Speed: \( \frac{1}{2} \). Since \( \frac{1}{2} \). Since \( \frac{1}{2} \).