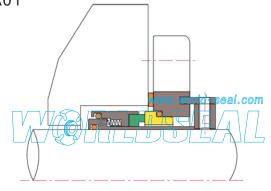

Speed: ≤25m/s

Temperature: -40°C~205°C

Pressure: ≤2.1MPa Speed: ≤23m/s

SC-C07

Temperature: -40°C~205°C

Pressure: ≤1.7MPa Speed: ≤20m/s

SC-A01

Temperature: -20°C~200°C