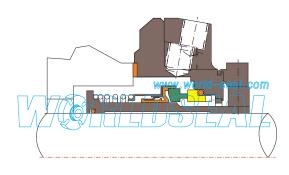

# Single cartridge mechanical seal catalogue

Single cartridge mechanical seal are seals which assemble the sleeve, gland and component seal together.

World seal ( www.world-seal.com ) is the leading single cartridge seal designer and manufacturer in the world. Our products can replace worldwide famous manufacturer's single cartridge seals, we can also design and manufacture according to customers' requirement.

# Technical information about single cartridge mechanical seal

A "cartridge seal" is a prepackaged seal that is common in more complex applications. Cartridge seals were originally designed for installation in equipment where a component type seal was difficult due to the design of the equipment. A cartridge type mechanical seal is a pre-assembled package of seal components making installation much easier with fewer points for potential installation errors to occur. The assembly is "pre-set" so that no installed length calculations must be performed for determining where to set the seal. This pre-set is achieved by the use of "set tabs" that are removed once the seal is installed and the pump assembled.