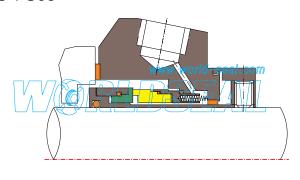

# Single cartridge mechanical seal catalogue

Single cartridge mechanical seal are seals which assemble the sleeve, gland and component seal together.

World seal ( www.world-seal.com ) is the leading single cartridge seal designer and manufacturer in the world. Our products can replace worldwide famous manufacturer's single cartridge seals, we can also design and manufacture according to customers' requirement.

# Technical information about single cartridge mechanical seal

A "cartridge seal" is a prepackaged seal that is common in more complex applications. Cartridge seals were originally designed for installation in equipment where a component type seal was difficult due to the design of the equipment. A cartridge type mechanical seal is a pre-assembled package of seal components making installation much easier with fewer points for potential installation errors to occur. The assembly is "pre-set" so that no installed length calculations must be performed for determining where to set the seal. This pre-set is achieved by the use of "set tabs" that are removed once the seal is installed and the pump assembled.