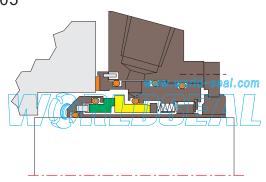

Temperature: ≤93°C Pressure: ≤1.03MPa Speed: ≤20m/s

Temperature: -40°C~205°C Pressure: ≤4MPa Speed: ≤25m/s

Temperature: -30°C~260°C Pressure: ≤2MPa

Speed: ≤25m/s

SC-C05

Temperature: -40°C~205°C Pressure: ≤3.1MPa