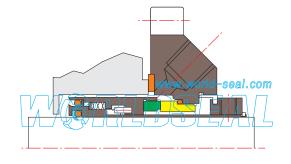

SC-J01

Temperature: -30°C~205°C

Pressure: ≤2.1MPa(shaft diameter≤75mm)

≤1.3MPa(shaft diameter>75mm)

Speed: ≤25m/s

SC-J02

Temperature: -30°C~205°C

Pressure: ≤2.1MPa(shaft diameter≤75mm)