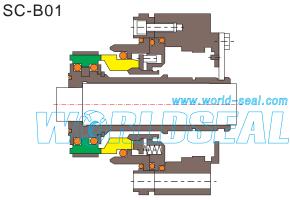

SC-B03

Temperature: -40°C~220°C Pressure: ≤2.5MPa Speed: ≤16m/s

SC-B04

Temperature: -40°C~220°C Pressure: ≤2.5MPa Speed: ≤16m/s

Temperature: -40°C~220°C Pressure: ≤2.5MPa Speed: ≤16m/s

SC-FS01

Temperature: -40°C~204°C Pressure: ≤1.4MPa Speed: ≤23m/s