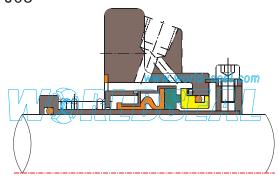

Temperature: -30°C~205°C Pressure: ≤2.1MPa Speed: ≤18m/s

Temperature: -20°C~120°C Pressure: ≤1.5MPa Speed: ≤20m/s

SC-J07

Temperature: -20°C~120°C Pressure: ≤2MPa Speed: ≤20m/s

SC-J08

Temperature: -40°C~260°C Pressure: ≤6.9MPa Speed: ≤25m/s