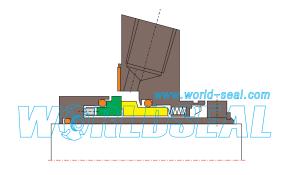

# Single cartridge mechanical seal catalogue

Single cartridge mechanical seal are seals which assemble the sleeve, gland and component seal together.

World seal ( www.world-seal.com ) is the leading single cartridge seal designer and manufacturer in the world. Our products can replace worldwide famous manufacturer's single cartridge seals, we can also design and manufacture according to customers' requirement.

# Technical information about single cartridge mechanical seal

A "cartridge seal" is a prepackaged seal that is common in more complex applications. Cartridge seals were originally designed for installation in equipment where a component type seal was difficult due to the design of the equipment. A cartridge type mechanical seal is a pre-assembled package of seal components making installation much easier with fewer points for potential installation errors to occur. The assembly is "pre-set" so that no installed length calculations must be performed for determining where to set the seal. This pre-set is achieved by the use of "set tabs" that are removed once the seal is installed and the pump assembled.