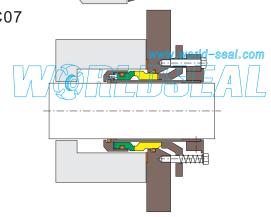

Speed: ≤25m/s

Temperature: -40°C~205°C

Pressure: ≤2.1MPa Speed: ≤23m/s

SC-C07

Temperature: -40°C~205°C

Pressure: ≤1.7MPa Speed: ≤20m/s

SC-A01

Temperature: -20°C~200°C