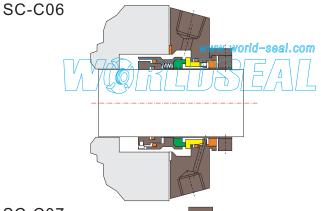

Temperature: ≤93°C Pressure: ≤1.03MPa Speed: ≤20m/s

Temperature: -40°C~205°C Pressure: ≤4MPa Speed: ≤25m/s

Temperature: -30°C~260°C Pressure: ≤2MPa

Speed: ≤25m/s

SC-C05

Temperature: -40°C~205°C Pressure: ≤3.1MPa

Speed: ≤25m/s

Temperature: -40°C~205°C

Pressure: ≤2.1MPa Speed: ≤23m/s

SC-C07

Temperature: -40°C~205°C

Pressure: ≤1.7MPa Speed: ≤20m/s

SC-A01

Temperature: -20°C~200°C