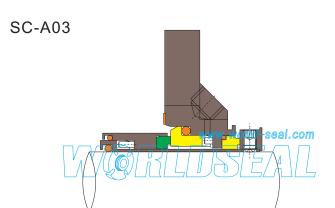

Pressure: ≤2.5MPa Speed: ≤16m/s

Temperature: -30°C~200°C Pressure: ≤2.3MPa Speed: ≤16m/s

SC-A04

Temperature: -30°C~200°C Pressure: ≤2.3MPa Speed: ≤23m/s

SC-A05

SC-A06

Temperature: -30°C~200°C Pressure: ≤2.3MPa Speed: ≤23m/s