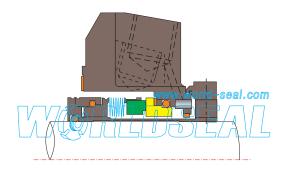

# Single cartridge mechanical seal catalogue

Single cartridge mechanical seal are seals which assemble the sleeve, gland and component seal together.

World seal ( www.world-seal.com ) is the leading single cartridge seal designer and manufacturer in the world. Our products can replace worldwide famous manufacturer's single cartridge seals, we can also design and manufacture according to customers' requirement.

# Technical information about single cartridge mechanical seal

A "cartridge seal" is a prepackaged seal that is common in more complex applications. Cartridge seals were originally designed for installation in equipment where a component type seal was difficult due to the design of the equipment. A cartridge type mechanical seal is a pre-assembled package of seal components making installation much easier with fewer points for potential installation errors to occur. The assembly is "pre-set" so that no installed length calculations must be performed for determining where to set the seal. This pre-set is achieved by the use of "set tabs" that are removed once the seal is installed and the pump assembled.