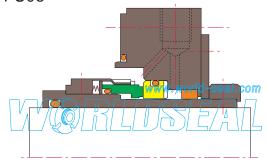

# Single cartridge mechanical seal catalogue

Single cartridge mechanical seal are seals which assemble the sleeve, gland and component seal together.

World seal ( www.world-seal.com ) is the leading single cartridge seal designer and manufacturer in the world. Our products can replace worldwide famous manufacturer's single cartridge seals, we can also design and manufacture according to customers' requirement.

# Technical information about single cartridge mechanical seal

A "cartridge seal" is a prepackaged seal that is common in more complex applications. Cartridge seals were originally designed for installation in equipment where a component type seal was difficult due to the design of the equipment. A cartridge type mechanical seal is a pre-assembled package of seal components making installation much easier with fewer points for potential installation errors to occur. The assembly is "pre-set" so that no installed length calculations must be performed for determining where to set the seal. This pre-set is achieved by the use of "set tabs" that are removed once the seal is installed and the pump assembled.