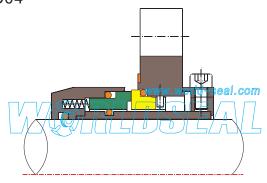

≤1.3MPa(shaft diameter>75mm)

Speed: ≤25m/s

SC-J03

Temperature: -30°C~205°C Pressure: ≤2.8MPa

Speed: ≤25m/s

SC-J04

Temperature: -30°C~205°C Pressure: ≤2.8MPa

Speed: \( \frac{1}{2} \). Since \( \frac{1}{2} \). Since \( \frac{1}{2} \).