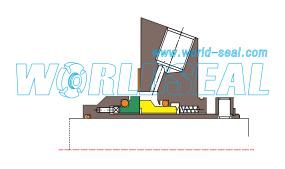

# Single cartridge mechanical seal catalogue

Single cartridge mechanical seal are seals which assemble the sleeve, gland and component seal together.

World seal ( www.world-seal.com ) is the leading single cartridge seal designer and manufacturer in the world. Our products can replace worldwide famous manufacturer's single cartridge seals, we can also design and manufacture according to customers' requirement.

# Technical information about single cartridge mechanical seal

A "cartridge seal" is a prepackaged seal that is common in more complex applications. Cartridge seals were originally designed for installation in equipment where a component type seal was difficult due to the design of the equipment. A cartridge type mechanical seal is a pre-assembled package of seal components making installation much easier with fewer points for potential installation errors to occur. The assembly is "pre-set" so that no installed length calculations must be performed for determining where to set the seal. This pre-set is achieved by the use of "set tabs" that are removed once the seal is installed and the pump assembled.