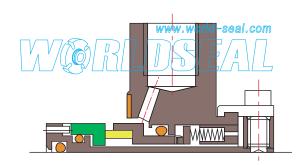

# Single cartridge mechanical seal catalogue

Single cartridge mechanical seal are seals which assemble the sleeve, gland and component seal together.

World seal ( www.world-seal.com ) is the leading single cartridge seal designer and manufacturer in the world. Our products can replace worldwide famous manufacturer's single cartridge seals, we can also design and manufacture according to customers' requirement.

# Technical information about single cartridge mechanical seal

A "cartridge seal" is a prepackaged seal that is common in more complex applications. Cartridge seals were originally designed for installation in equipment where a component type seal was difficult due to the design of the equipment. A cartridge type mechanical seal is a pre-assembled package of seal components making installation much easier with fewer points for potential installation errors to occur. The assembly is "pre-set" so that no installed length calculations must be performed for determining where to set the seal. This pre-set is achieved by the use of "set tabs" that are removed once the seal is installed and the pump assembled.