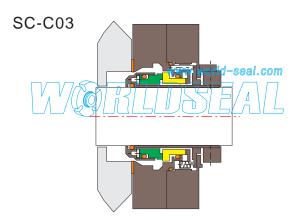

Temperature: ≤93°C Pressure: ≤1.03MPa Speed: ≤20m/s

Temperature: -40°C~205°C Pressure: ≤4MPa Speed: ≤25m/s

Temperature: -30°C~260°C Pressure: ≤2MPa

Speed: ≤25m/s

SC-C05

Temperature: -40°C~205°C Pressure: ≤3.1MPa