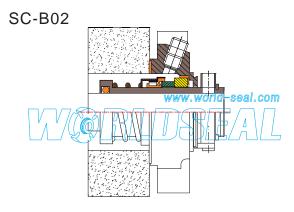

SC-B03

Temperature: -40°C~220°C Pressure: ≤2.5MPa Speed: ≤16m/s

SC-B04

Temperature: -40°C~220°C Pressure: ≤2.5MPa Speed: ≤16m/s

Temperature: -40°C~220°C Pressure: ≤2.5MPa Speed: ≤16m/s

SC-FS01

Temperature: -40°C~204°C Pressure: ≤1.4MPa Speed: ≤23m/s