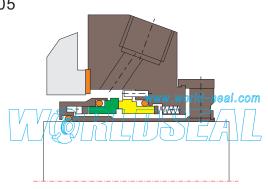

Pressure: ≤2.5MPa Speed: ≤16m/s

Temperature: -30°C~200°C Pressure: ≤2.3MPa Speed: ≤16m/s

SC-A04

Temperature: -30°C~200°C Pressure: ≤2.3MPa Speed: ≤23m/s

SC-A05

SC-A06

Temperature: -30°C~200°C Pressure: ≤2.3MPa Speed: ≤23m/s

rid-seal.com

Temperature: -30°C~200°C Pressure: ≤2.3MPa Speed: ≤23m/s

SC-A07

Temperature: -30°C~200°C Pressure: ≤2.3MPa Speed: ≤23m/s