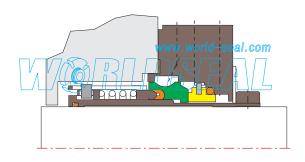

# Single cartridge mechanical seal catalogue

Single cartridge mechanical seal are seals which assemble the sleeve, gland and component seal together.

World seal ( www.world-seal.com ) is the leading single cartridge seal designer and manufacturer in the world. Our products can replace worldwide famous manufacturer's single cartridge seals, we can also design and manufacture according to customers' requirement.

# Technical information about single cartridge mechanical seal

A "cartridge seal" is a prepackaged seal that is common in more complex applications. Cartridge seals were originally designed for installation in equipment where a component type seal was difficult due to the design of the equipment. A cartridge type mechanical seal is a pre-assembled package of seal components making installation much easier with fewer points for potential installation errors to occur. The assembly is "pre-set" so that no installed length calculations must be performed for determining where to set the seal. This pre-set is achieved by the use of "set tabs" that are removed once the seal is installed and the pump assembled.