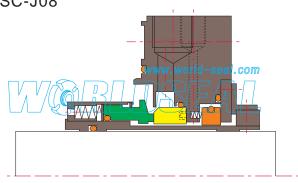

Temperature: -30°C~205°C Pressure: ≤2.1MPa Speed: ≤18m/s

Temperature: -20°C~120°C Pressure: ≤1.5MPa Speed: ≤20m/s

SC-J07

Temperature: -20°C~120°C Pressure: ≤2MPa Speed: ≤20m/s

SC-J08

Temperature: -40°C~260°C Pressure: ≤6.9MPa Speed: ≤25m/s