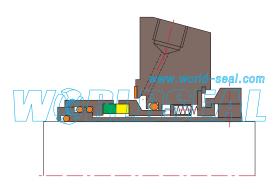

Temperature: -30°C~205°C Pressure: ≤2.1MPa Speed: ≤18m/s

Temperature: -20°C~120°C Pressure: ≤1.5MPa Speed: ≤20m/s

SC-J07

Temperature: -20°C~120°C Pressure: ≤2MPa Speed: ≤20m/s

SC-J08

Temperature: -40°C~260°C Pressure: ≤6.9MPa Speed: ≤25m/s