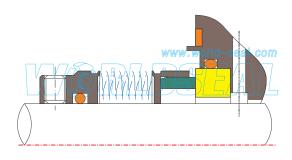

#### MB-J01

Temperature: -20℃~200℃ Pressure: ≤2.1MPa Speed: ≤23m/s

MB-J04

Temperature: -75°C~425°C

Pressure:  $\leq$ 2MPa(single wave slice)

 $\leq$ 6.9(double wave slice)

Speed: ≤25m/s