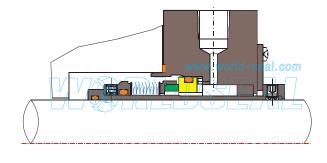

## MB-J05

Temperature: -75°C~425°C

Pressure:  $\leq$ 2MPa(single wave slice)

 $\leq$ 6.9(double wave slice)

Speed: ≤25m/s

MB-J06

Temperature: -75°C~425°C

Pressure: ≤2MPa(single wave slice)