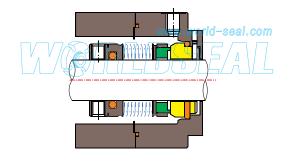

## MB-A01

Temperature: -30°C~204°C Pressure: ≤2MPa Speed: ≤20m/s

Temperature: -30°C~204°C Pressure: ≤2MPa Speed: ≤20m/s

MB-A04

Temperature: -30°C~200°C Pressure: ≤2MPa Speed: ≤20m/s

**MB-A05** 

Temperature: -100°C~400°C Pressure: ≤2MPa Speed: ≤20m/s