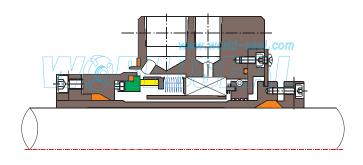

MB-J10

Temperature: -75°C~425°C

Pressure: ≤2MPa(single wave slice)

 $\leq$ 6.9(double wave slice) Speed:  $\leq$ 25m/s

MB-J11

Temperature: -75°C~425°C

Pressure:  $\leq$ 2MPa(single wave slice)

 $\leq$ 6.9(double wave slice) Speed:  $\leq$ 25m/s