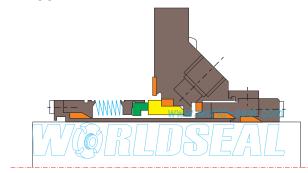

 $\leq$ 6.9(double wave slice)

Speed: ≤25m/s

Temperature: -30°C~205°C Pressure: ≤2.1MPa Speed:  $\leq$ 25m/s

Temperature: -30°C~205°C Pressure: ≤2.1MPa Speed: ≤25m/s

**MB-J09** 

Temperature: -30°C~205°C Pressure: ≤2.1MPa Speed: ≤25m/s