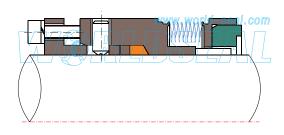

 $\leq$ 6.9(double wave slice)

Speed: ≤25m/s

Temperature: -30°C~205°C Pressure: ≤2.1MPa Speed:  $\leq$ 25m/s

Temperature: -30°C~205°C Pressure: ≤2.1MPa Speed: ≤25m/s

**MB-J09** 

Temperature: -30°C~205°C Pressure: ≤2.1MPa Speed: ≤25m/s