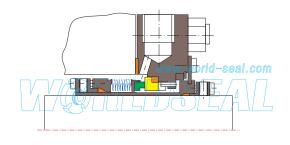

## MB-J05

Temperature: -75°C~425°C

Pressure:  $\leq$ 2MPa(single wave slice)

 $\leq$ 6.9(double wave slice)

Speed: ≤25m/s

MB-J06

Temperature: -75°C~425°C

Pressure: ≤2MPa(single wave slice)