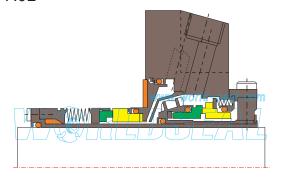

#### MB-J01

Temperature: -20℃~200℃ Pressure: ≤2.1MPa Speed: ≤23m/s

MB-J04

Temperature: -75°C~425°C

Pressure:  $\leq$ 2MPa(single wave slice)

 $\leq$ 6.9(double wave slice)

Speed: ≤25m/s