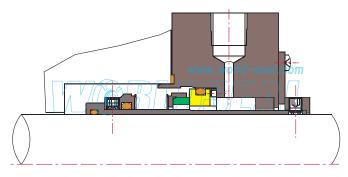

MB-J10

Temperature: -75°C~425°C

Pressure: ≤2MPa(single wave slice)

 $\leq$ 6.9(double wave slice) Speed:  $\leq$ 25m/s

MB-J11

Temperature: -75°C~425°C

Pressure:  $\leq$ 2MPa(single wave slice)

 $\leq$ 6.9(double wave slice) Speed:  $\leq$ 25m/s