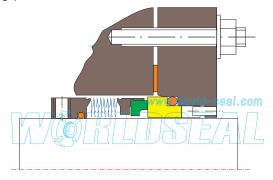

MB-J10

Temperature: -75°C~425°C

Pressure: ≤2MPa(single wave slice)

 $\leq$ 6.9(double wave slice) Speed:  $\leq$ 25m/s

MB-J11

Temperature: -75°C~425°C

Pressure:  $\leq$ 2MPa(single wave slice)

 $\leq$ 6.9(double wave slice) Speed:  $\leq$ 25m/s