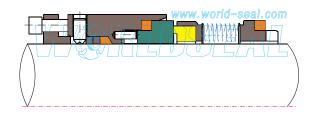

## MB-J05

Temperature: -75°C~425°C

Pressure:  $\leq$ 2MPa(single wave slice)

 $\leq$ 6.9(double wave slice)

Speed: ≤25m/s

MB-J06

Temperature: -75°C~425°C

Pressure: ≤2MPa(single wave slice)