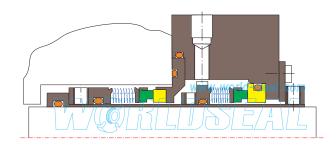

 $\leq$ 6.9(double wave slice)

Speed: ≤25m/s

Temperature: -30°C~205°C Pressure: ≤2.1MPa Speed:  $\leq$ 25m/s

Temperature: -30°C~205°C Pressure: ≤2.1MPa Speed: ≤25m/s

**MB-J09** 

Temperature: -30°C~205°C Pressure: ≤2.1MPa Speed: ≤25m/s