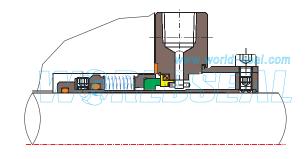

MB-J10

Temperature: -75°C~425°C

Pressure: ≤2MPa(single wave slice)

 $\leq$ 6.9(double wave slice) Speed:  $\leq$ 25m/s

MB-J11

Temperature: -75°C~425°C

Pressure:  $\leq$ 2MPa(single wave slice)

 $\leq$ 6.9(double wave slice) Speed:  $\leq$ 25m/s