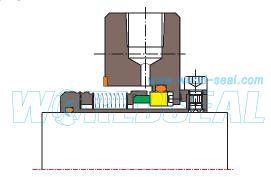

 $\leq$ 6.9(double wave slice)

Speed: ≤25m/s

Temperature: -30°C~205°C Pressure: ≤2.1MPa Speed:  $\leq$ 25m/s

Temperature: -30°C~205°C Pressure: ≤2.1MPa Speed: ≤25m/s

**MB-J09** 

Temperature: -30°C~205°C Pressure: ≤2.1MPa Speed: ≤25m/s