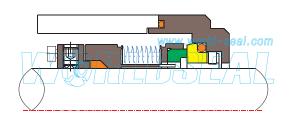

#### MB-J01

Temperature: -20℃~200℃ Pressure: ≤2.1MPa Speed: ≤23m/s

MB-J04

Temperature: -75°C~425°C

Pressure:  $\leq$ 2MPa(single wave slice)

 $\leq$ 6.9(double wave slice)

Speed: ≤25m/s