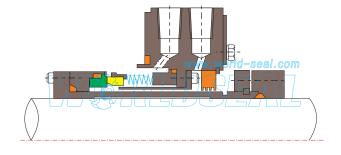

 $\leq$ 6.9(double wave slice)

Speed: ≤25m/s

Temperature: -30°C~205°C Pressure: ≤2.1MPa Speed:  $\leq$ 25m/s

Temperature: -30°C~205°C Pressure: ≤2.1MPa Speed: ≤25m/s

**MB-J09** 

Temperature: -30°C~205°C Pressure: ≤2.1MPa Speed: ≤25m/s