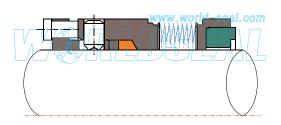

MB-J10

Temperature: -75°C~425°C

Pressure: ≤2MPa(single wave slice)

 $\leq$ 6.9(double wave slice) Speed:  $\leq$ 25m/s

MB-J11

Temperature: -75°C~425°C

Pressure:  $\leq$ 2MPa(single wave slice)

 $\leq$ 6.9(double wave slice) Speed:  $\leq$ 25m/s