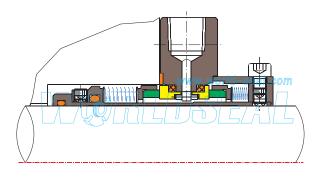

#### MB-J01

Temperature: -20℃~200℃ Pressure: ≤2.1MPa Speed: ≤23m/s

MB-J04

Temperature: -75°C~425°C

Pressure:  $\leq$ 2MPa(single wave slice)

 $\leq$ 6.9(double wave slice)

Speed: ≤25m/s