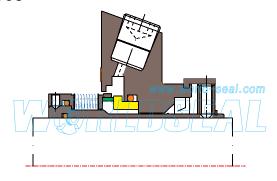

## Technical information about metal bellow seal

Welded metal bellow seals are mechanical parts made form specific metal sheets with stamping and welding process. In the production process, first, single-chip wave plate of convex and concave piece are formed form special metal by stamping machines. And then, a pair of convex and concave piece are welded at the inside diameter. At last, several combination of pieces are welded at the outside diameter to form a metal bellow core. Welded metal bellows mechanical seal belongs to a special mechanical seal products, which use metal bellows core as an elastic element.