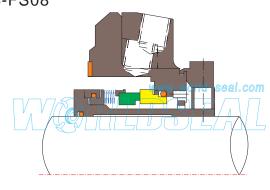

$\leq$ 6.9(double wave slice) Speed:  $\leq$ 25m/s

MB-J11



Temperature: -75°C~425°C

Pressure:  $\leq$ 2MPa(single wave slice)

 $\leq$ 6.9(double wave slice) Speed:  $\leq$ 25m/s



Temperature: -75°C~425°C

Pressure: ≤2MPa(single wave slice) Speed: ≤6.9(double wave slice)

≤25m/s

MB-J13



Temperature: -30°C~200°C

Pressure: ≤2MPa Speed: ≤25m/s

## MB-PZ02



Temperature: -40°C~200°C

Pressure: ≤2MPa Speed: ≤25m/s

## MB-FS01



Temperature: -30°C~204°C

Pressure: ≤2.1MPa Speed: ≤23m/s

## MB-FS02



Temperature: -30°C~204°C

Pressure: ≤2.7MPa Speed: ≤23m/s

#### MB-FS03



Temperature: -73°C~427°C Pressure: ≤2.07MPa Speed: ≤46m/s

## MB-FS06



Temperature: -30°C~204°C Pressure: ≤2MPa Speed: ≤25m/s

## MB-FS07



Temperature: -30°C~204°C Pressure: ≤2MPa Speed: ≤25m/s

## MB-FS08



Temperature: -40°C~220°C Pressure: ≤2MPa Speed: ≤23m/s

## MB-FS09



Temperature: -30°C~205°C

Pressure: ≤2.1MPa(shaft diameter≤75mm)

 $\leq$ 1.3MPa(shaft diameter>75mm) Speed:  $\leq$ 25m/s



Temperature: -40°~220° Pressure: ≤2.5MPa Speed: ≤20m/s

## MB-B03



Temperature: -75℃~400℃ Pressure: ≤2.5MPa Speed: ≤20m/s

## MB-B04



Temperature: -100°C~400°C Pressure: ≤2.5MPa Speed: ≤20m/s

## MB-B05



Temperature: -20°C~400°C Pressure: ≤2.5MPa Speed: ≤30m/s

## MB-B06



Temperature: -40°C~220°C Pressure: ≤2MPa

Speed: ≤25m/s

#### MB-B07



Temperature: -30℃~200℃ Pressure: ≤2MPa Speed: ≤25m/s

## MB-C01



Temperature: -73°C~427°C Pressure: ≤2MPa Speed: ≤20m/s

## MB-C02



Temperature: -73°C~427°C Pressure: ≤2MPa Speed: ≤20m/s

## MB-C03



Temperature: -30°C~204°C Pressure: ≤2MPa Spe