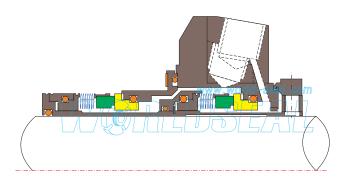

ature: -75°C~425°C

Pressure:  $\leq$ 2MPa(single wave slice)

 $\leq$ 6.9(double wave slice) Speed:  $\leq$ 25m/s



Temperature: -75°C~425°C

Pressure: ≤2MPa(single wave slice) Speed: ≤6.9(double wave slice)

≤25m/s

MB-J13



Temperature: -30°C~200°C

Pressure: ≤2MPa Speed: ≤25m/s

## MB-PZ02



Temperature: -40°C~200°C

Pressure: ≤2MPa Speed: ≤25m/s

## MB-FS01



Temperature: -30°C~204°C

Pressure: ≤2.1MPa Speed: ≤23m/s

## MB-FS02



Temperature: -30°C~204°C

Pressure: ≤2.7MPa Speed: ≤23m/s

#### MB-FS03



Temperature: -73°C~427°C Pressure: ≤2.07MPa Speed: ≤46m/s

## MB-FS06



Temperature: -30°C~204°C Pressure: ≤2MPa Speed: ≤25m/s

## MB-FS07



Temperature: -30°C~204°C Pressure: ≤2MPa Speed: ≤25m/s

## MB-FS08



Temperature: -40°C~220°C Pressure: ≤2MPa Speed: ≤23m/s

## MB-FS09



Temperature: -30°C~205°C

Pressure: ≤2.1MPa(shaft diameter≤75mm)

 $\leq$ 1.3MPa(shaft diameter>75mm) Speed:  $\leq$ 25m/s



Temperature: -40°~220° Pressure: ≤2.5MPa Speed: ≤20m/s

## MB-B03



Temperature: -75℃~400℃ Pressure: ≤2.5MPa Speed: ≤20m/s

## MB-B04



Temperature: -100°C~400°C Pressure: ≤2.5MPa Speed: ≤20m/s

## MB-B05



Temperature: -20°C~400°C Pressure: ≤2.5MPa Speed: ≤30m/s

## MB-B06



Temperature: -40°C~220°C Pressure: ≤2MPa

Speed: ≤25m/s

#### MB-B07



Temperature: -30℃~200℃ Pressure: ≤2MPa Speed: ≤25m/s

## MB-C01



Temperature: -73°C~427°C Pressure: ≤2MPa Speed: ≤20m/s

## MB-C02



Temperature: -73°C~427°C Pressure: ≤2MPa Speed: ≤20m/s

## MB-C03



Temperature: -30°C~204°C Pressure: ≤2MPa Speed: ≤20m/s

## MB-A01



Temperature: -30°C~204°C Pressure: ≤2MPa Spee