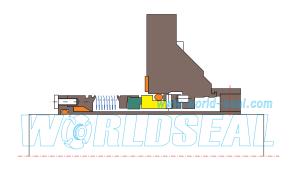

## MB-J05

Temperature: -75°C~425°C

Pressure:  $\leq$ 2MPa(single wave slice)

 $\leq$ 6.9(double wave slice)

Speed: ≤25m/s

MB-J06

Temperature: -75°C~425°C

Pressure: ≤2MPa(single wave slice)