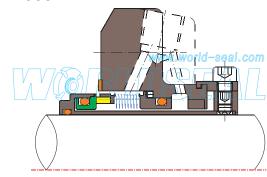

## MB-J05

Temperature: -75°C~425°C

Pressure:  $\leq$ 2MPa(single wave slice)

 $\leq$ 6.9(double wave slice)

Speed: ≤25m/s

MB-J06

Temperature: -75°C~425°C

Pressure: ≤2MPa(single wave slice)