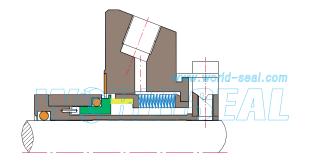

#### MB-J01

Temperature: -20℃~200℃ Pressure: ≤2.1MPa Speed: ≤23m/s

MB-J04

Temperature: -75°C~425°C

Pressure:  $\leq$ 2MPa(single wave slice)

 $\leq$ 6.9(double wave slice)

Speed: ≤25m/s