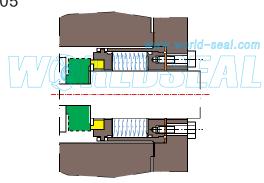

## MB-J05

Temperature: -75°C~425°C

Pressure:  $\leq$ 2MPa(single wave slice)

 $\leq$ 6.9(double wave slice)

Speed: ≤25m/s

MB-J06

Temperature: -75°C~425°C

Pressure: ≤2MPa(single wave slice)