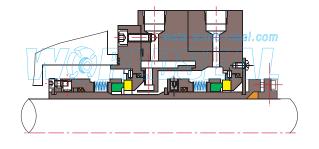

#### MB-J01

Temperature: -20℃~200℃ Pressure: ≤2.1MPa Speed: ≤23m/s

MB-J04

Temperature: -75°C~425°C

Pressure:  $\leq$ 2MPa(single wave slice)

 $\leq$ 6.9(double wave slice)

Speed: ≤25m/s