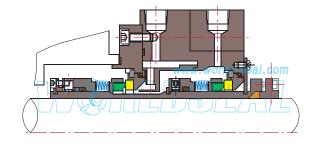

## MB-J05

Temperature: -75°C~425°C

Pressure:  $\leq$ 2MPa(single wave slice)

 $\leq$ 6.9(double wave slice)

Speed: ≤25m/s

MB-J06

Temperature: -75°C~425°C

Pressure: ≤2MPa(single wave slice)