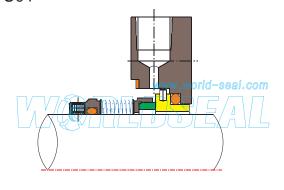

#### MB-J01

Temperature: -20℃~200℃ Pressure: ≤2.1MPa Speed: ≤23m/s

MB-J04

Temperature: -75°C~425°C

Pressure:  $\leq$ 2MPa(single wave slice)

 $\leq$ 6.9(double wave slice)

Speed: ≤25m/s