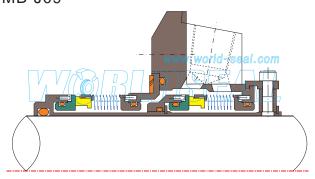

 $\leq$ 6.9(double wave slice)

Speed: ≤25m/s

Temperature: -30°C~205°C Pressure: ≤2.1MPa Speed:  $\leq$ 25m/s

Temperature: -30°C~205°C Pressure: ≤2.1MPa Speed: ≤25m/s

**MB-J09** 

Temperature: -30°C~205°C Pressure: ≤2.1MPa Speed: ≤25m/s