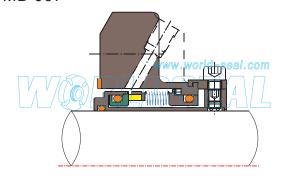

#### MB-J01

Temperature: -20℃~200℃ Pressure: ≤2.1MPa Speed: ≤23m/s

MB-J04

Temperature: -75°C~425°C

Pressure:  $\leq$ 2MPa(single wave slice)

 $\leq$ 6.9(double wave slice)

Speed: ≤25m/s