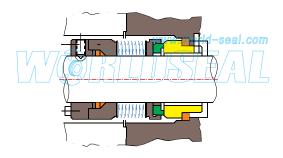

#### MB-J01

Temperature: -20℃~200℃ Pressure: ≤2.1MPa Speed: ≤23m/s

MB-J04

Temperature: -75°C~425°C

Pressure:  $\leq$ 2MPa(single wave slice)

 $\leq$ 6.9(double wave slice)

Speed: ≤25m/s